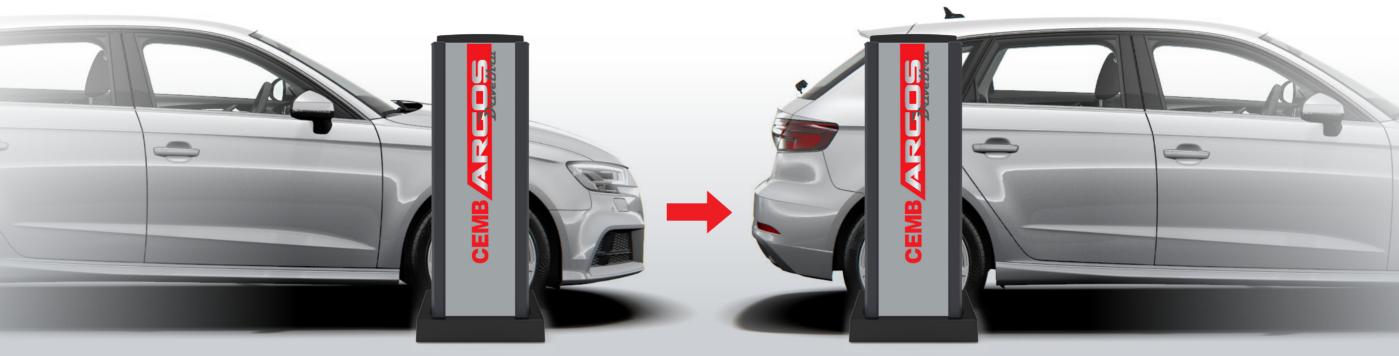

## FULL ALIGNMENT CHECK IN SECONDS

- Place **ARGOS DRIVETHRU** in the reception lane of your shop; it is adaptable to any work environment
- Increase **customers' satisfaction** levels by offering a fast, complete and highly professional service
- Offer your customers maximum transparency with clear and immediately
  understandable diagnostic reports
- **Increase your turnover** by checking all incoming vehicles in a few seconds and identifying those that show anomalies and need adjustments
- Eliminate efforts thanks to fully automated procedures with consequent time savings