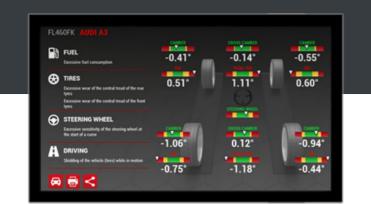

- Identification of full alignment, including partial Toe and steering wheel angle
- Autonomous control of the alignment that can be performed directly by the customer by following simple steps shown on the screen
- Non-contact measurement: no more clamps, targets or sensors for effective time savings and no risk of damaging the rims
- **Diagnosis of vehicle anomalies** and indication of possible related symptoms (fuel consumption, tyre wear, driving and steering anomalies)
- Automatic selection of vehicle specifications via license plate recognition (optional)\* or Fast specs search
- Real-time specs: vehicle specifications database updated in real time
- Remote control app for tablets and smartphones
- 4 different customizable graphic layouts