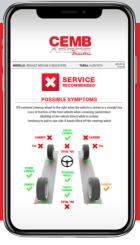

- Identification of full alignment, including partial Toe and steering wheel angle
- Autonomous control of the alignment that can be performed directly by the customer by following simple steps shown on the screen
- Non-contact measurement: no more clamps, targets or sensors for effective time savings and no risk of damaging the rims
- **Diagnosis of vehicle anomalies** and indication of possible related symptoms (fuel consumption, tyre wear, driving and steering anomalies)
- Automatic selection of vehicle specifications via license plate recognition (optional)\* or Fast specs search
- Real-time specs: vehicle specifications database updated in real time
- Remote control app for tablets and smartphones
- 4 different customizable graphic layouts