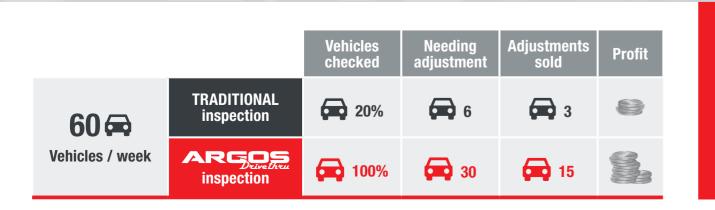

## FULL ALIGNMENT CHECK IN SECONDS

- Place **ARGOS DRIVETHRU** in the reception lane of your shop; it is adaptable to any work environment
- Increase **customers' satisfaction** levels by offering a fast, complete and highly professional service
- Offer your customers maximum transparency with clear and immediately
  understandable diagnostic reports
- **Increase your turnover** by checking all incoming vehicles in a few seconds and identifying those that show anomalies and need adjustments
- Eliminate efforts thanks to fully automated procedures with consequent time savings