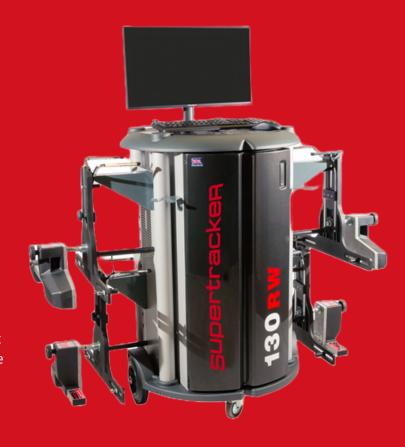

## **STR130**

## 6 SENSOR CCD

The 6 sensor wheel alignment system from Supertracker will enable you to meet customer demands efficiently and accurately, ensuring a quick return on your investment.

An effective 'hang on' system which eliminates potential damage some clamp systems may cause. Utilising an accurate and intuitive software, with extensive database, to provide fast and stable readings. Assembled in a mobile cabinet to allow checks to be done anywhere in the workshop, without being anchored to one-bay with printable and storable data. The fast set up speed of the machine will enable you to do a high volume of alignments per day.

A versatile wheel alignment solution for all types of workshops & tyre outlets.

Effective hang on system for full 4 wheel alignment measurements

Live simultaneous readings of castor, camber and toe