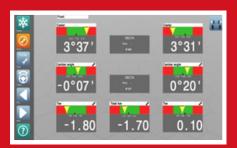

A versatile wheel alignment solution for all types of workshops & tyre outlets.

Effective hang on system for full 4 wheel alignment measurements

Live simultaneous readings of castor, camber and toe