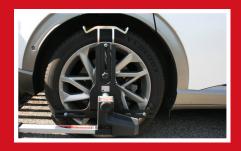

## 6 SENSOR CCD

The 6 sensor wheel alignment system from Supertracker will enable you to meet customer demands efficiently and accurately, ensuring a quick return on your investment.

An effective 'hang on' system which eliminates potential damage some clamp systems may cause. Utilising an accurate and intuitive software, with extensive database, to provide fast and stable readings. Assembled in a mobile cabinet to allow checks to be done anywhere in the workshop, without being anchored to one-bay with printable and storable data. The fast set up speed of the machine will enable you to do a high volume of alignments per day.

A versatile wheel alignment solution for all types of workshops & tyre outlets.

Effective hang on system for full 4 wheel alignment measurements

Live simultaneous readings of castor, camber and toe